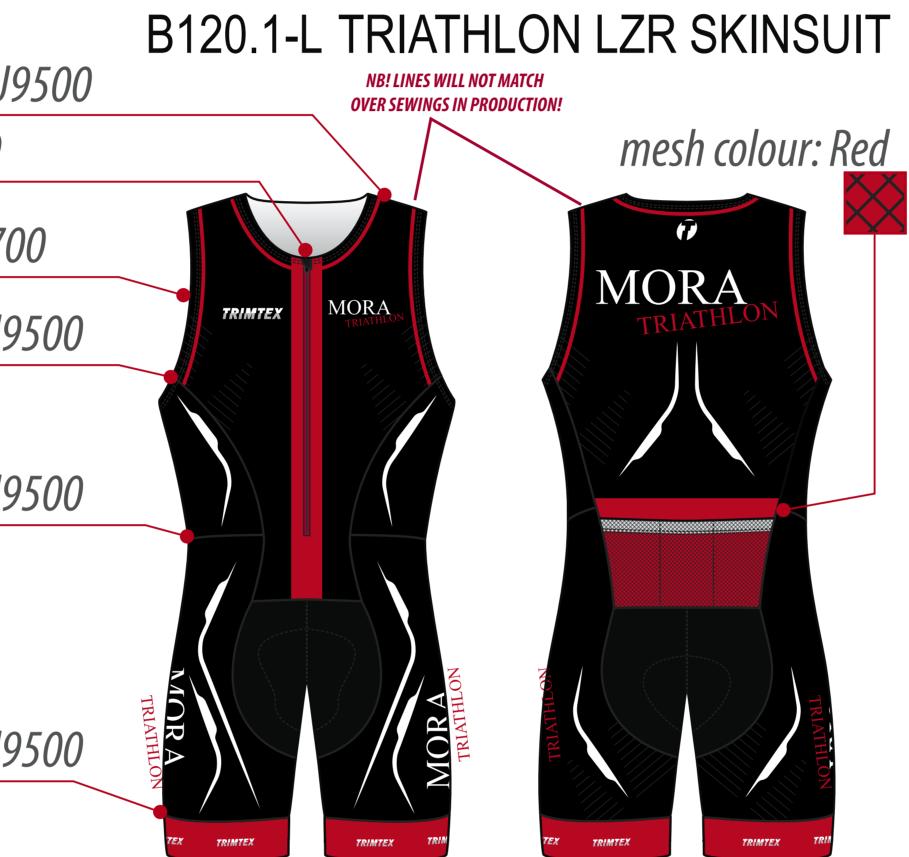

| OrderNo: | Customer No: | Customer: M | ora Triathlonklubb |
|----------|--------------|-------------|--------------------|
|----------|--------------|-------------|--------------------|

flatlock: Black U9500 zipper: Red 519 thread: Black 9700 flatlock: Black U9500

flatlock: Black U9500

flatlock: Black U9500

| Trimtex contact:Joakim EngströmDesigner:Kristiina SeimLast correction:28/01/2014                                                                                                                                                                                                                                                                                                                                                                                                                                                                                                                                                                                                                                                                                                                             |         | Colours in design:    T15 Deep Black     0-95-90-0     T White | Order type / Additional<br>Re-order: (no changes)<br>Re-order: (with changes |  |
|--------------------------------------------------------------------------------------------------------------------------------------------------------------------------------------------------------------------------------------------------------------------------------------------------------------------------------------------------------------------------------------------------------------------------------------------------------------------------------------------------------------------------------------------------------------------------------------------------------------------------------------------------------------------------------------------------------------------------------------------------------------------------------------------------------------|---------|----------------------------------------------------------------|------------------------------------------------------------------------------|--|
| <b>DISCLAIMER:</b> Customers responsibility is to ensure that colour(s) and logo(s) are accurate on a specific order. Order is produced according to the latest approved design proof. <b>Colours</b> may not appear accurate on your screen or printed paper. Sublimation transferred colours can have a deviation of $\pm 5\%$ $\Delta$ E due to the different types of fabric. <b>For a particular result ask for colour test from your sales representative.</b> We highly recommend to avoid continuity of design between two different parts of product - Trimtex can not guarantee perfect result for this. It is not allowed to remove or change placement of Trimtex logos. <b>Copyright</b> © Designs are property of Trimtex, protected by copyright and allowed to use only on Trimtex products. |         |                                                                |                                                                              |  |
|                                                                                                                                                                                                                                                                                                                                                                                                                                                                                                                                                                                                                                                                                                                                                                                                              | TRIMTEX | SPORT - World's le                                             | eading supplier o                                                            |  |